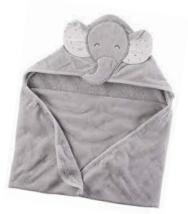

### **ITEMS NEEDED**

Each kit should contain the following: 1 Aveeno Baby Daily Moisturizer 1 Johnson & Johnson's Baby Shampoo 1 Johnson & Johnson's Baby Powder 1 Baby Towels

Please place all items in a reusable or large Ziploc bag. If you have questions or want links to specific items, please email mpederson@peopleservingpeople.org