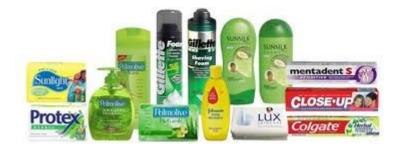

## **Personal Care Kit**

Many families arrive at our shelter without hygiene supplies. Our staff and volunteers distribute donated personal care products to help families adjust to their new situation. **Maximum amount to donate: 100** 

#### **ITEMS NEEDED**

Full Size of the following items:

**Body Wash** 

Soap

**Body Lotion** 

Shampoo and Conditioner

**Toothpaste & Toothbrush** 

Deodorant

Comb or Brush

Please place all items in a reusable or large Ziploc bag .