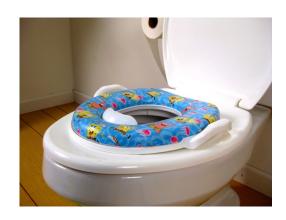

### **Potty Training Kit**

Potty Training can be stressful for the parents as well as the child. With these "potty training kits", we can equip parents with the right tools to help make this transition go as smooth as possible.

#### **ITEMS NEEDED**

**1– Potty seat** that can go on a regular toilet

**5– Pull-ups** (see sizing information below)

5-Pack of underwear (see sizing information below)