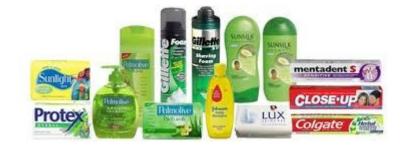

### **Personal Care Kit**

Many families arrive at our shelter without hygiene supplies. Our staff and volunteers distribute donated personal care products to help families adjust to their new situation. **Maximum** 

#### **ITEMS NEEDED**

**Full Size of the following items:** 

**Body Wash** 

Soap

**Body Lotion** 

**Shampoo and Conditioner** 

**Toothpaste & Toothbrush** 

**Deodorant** 

**Comb or Brush** 

Please place all items in a reusable or large Ziploc bag.