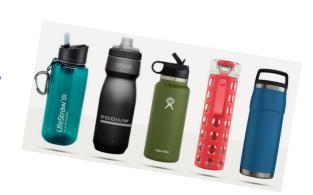

## **Hydration Kits**

Provide entire families with water bottles in order to stay hydrated!

#### **ITEMS NEEDED**

## 2 Water Bottles (16-32 oz)

#### 2 Kid's CamelBak Water Bottle

Please place items in reusable or Ziplock bags.